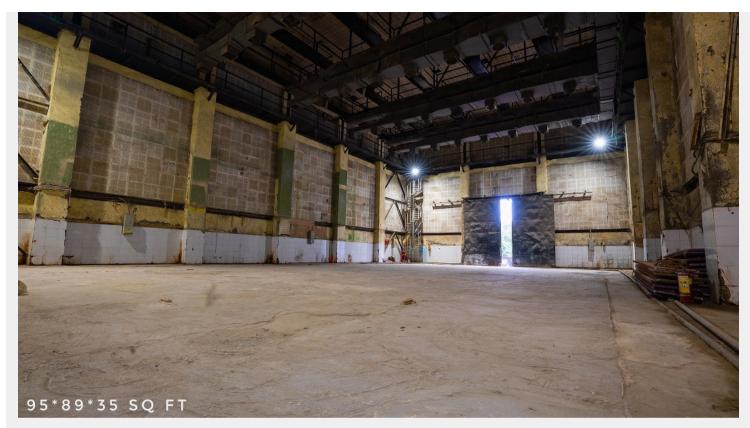

MAHARASHTRA FILM, STAGE & CULTURAL DEVELOPMENT CORPORATION LIMITED

(A Government of Maharashtra Undertaking) Dadasaheb Phalke Chitranagari Filmcity, Mumbai

Filmcity - Studio No. 6

This is AC Studio

☆ Area SpecificationsLength x width95 ft x 89 ftHeight35 ft

Total floor space 785.78 sq ft

View Layout Spec. chart